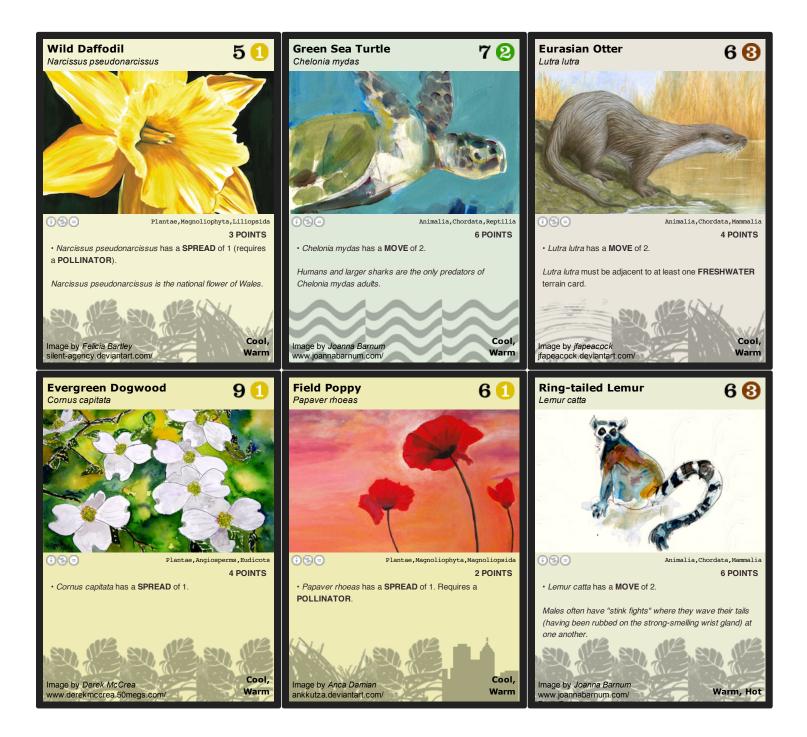

## STARTER DECK VERSION 2.0 PHYLO: THE TRADING CARD GAME

THIS DOCUMENT INCLUDES 17 PAGES OF CARDS (100 PHYLO CARDS).

NOTE THAT CARD SIZE IS IDENTICAL TO THAT OF POKEMON CARDS (62 mm x 87 mm or 27/16 inches x 37/16 inches).

WE RECOMMEND PRINTING THESE CARDS, IN COLOUR, ON 65LB+ WHITE CARD STOCK.

USING CARD SLEEVE PROTECTORS ( $~64mm \ge 89mm$ ) WILL ALSO GREATLY ENHANCE THE FEEL OF THE CARDS.

WE ARE CURRENTLY FINALIZING THE "CARD BACK" DESIGN, WHICH SHOULD BE READY FOR DOWNLOADING AND PRINTING IN EARLY 2012.

FOR MORE CARDS, GAME RULES, AND GENERAL INFORMATION ABOUT THE PHYLO PROJECT, PLEASE GO TO:

http://phylogame.org





































PLAY: on 1 SPECIES card of any land based TERRAIN.

**EFFECT:** Convert to **FRESHWATER** terrain for 1 turns. Discard played **SPECIES** that is incompatible.