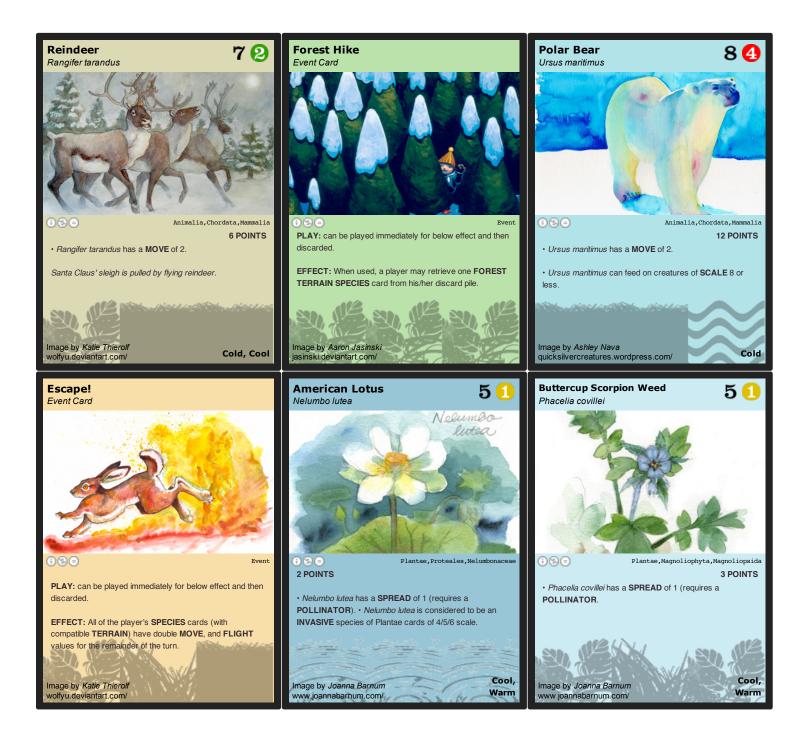

## STARTER DECK VERSION 2.0 PHYLO: THE TRADING CARD GAME

THIS DOCUMENT INCLUDES 17 PAGES OF CARDS (100 PHYLO CARDS).

NOTE THAT CARD SIZE IS IDENTICAL TO THAT OF POKEMON CARDS (62 mm x 87 mm or 27/16 inches x 37/16 inches).

WE RECOMMEND PRINTING THESE CARDS, IN COLOUR, ON 65LB+ WHITE CARD STOCK.

USING CARD SLEEVE PROTECTORS ( $~64mm \ge 89mm$ ) WILL ALSO GREATLY ENHANCE THE FEEL OF THE CARDS.

WE ARE CURRENTLY FINALIZING THE "CARD BACK" DESIGN, WHICH SHOULD BE READY FOR DOWNLOADING AND PRINTING IN EARLY 2012.

FOR MORE CARDS, GAME RULES, AND GENERAL INFORMATION ABOUT THE PHYLO PROJECT, PLEASE GO TO:

http://phylogame.org





































PLAY: on 1 SPECIES card of any land based TERRAIN.

**EFFECT:** Convert to **FRESHWATER** terrain for 1 turns. Discard played **SPECIES** that is incompatible.