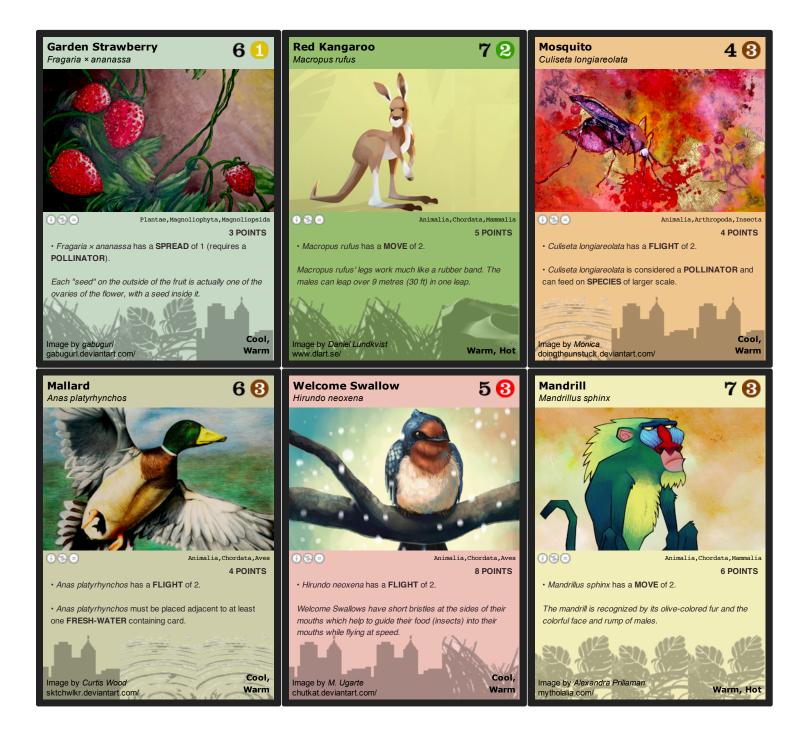

## STARTER DECK VERSION 2.0 PHYLO: THE TRADING CARD GAME

THIS DOCUMENT INCLUDES 17 PAGES OF CARDS (100 PHYLO CARDS).

NOTE THAT CARD SIZE IS IDENTICAL TO THAT OF POKEMON CARDS (62 mm x 87 mm or 27/16 inches x 37/16 inches).

WE RECOMMEND PRINTING THESE CARDS, IN COLOUR, ON 65LB+ WHITE CARD STOCK.

USING CARD SLEEVE PROTECTORS ( $~64mm \ge 89mm$ ) WILL ALSO GREATLY ENHANCE THE FEEL OF THE CARDS.

WE ARE CURRENTLY FINALIZING THE "CARD BACK" DESIGN, WHICH SHOULD BE READY FOR DOWNLOADING AND PRINTING IN EARLY 2012.

FOR MORE CARDS, GAME RULES, AND GENERAL INFORMATION ABOUT THE PHYLO PROJECT, PLEASE GO TO:

http://phylogame.org





































PLAY: on 1 SPECIES card of any land based TERRAIN.

**EFFECT:** Convert to **FRESHWATER** terrain for 1 turns. Discard played **SPECIES** that is incompatible.