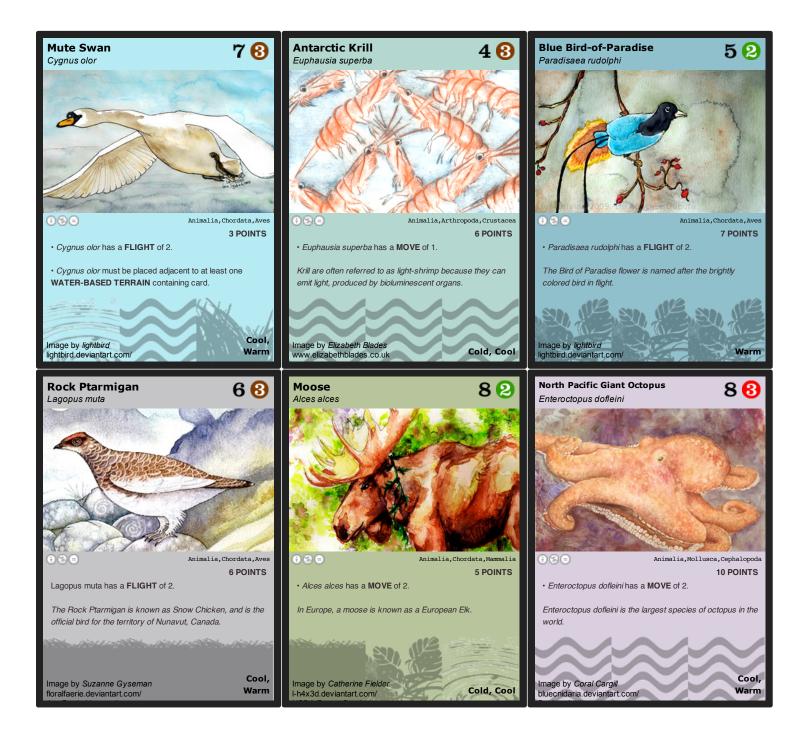

## STARTER DECK VERSION 2.0 PHYLO: THE TRADING CARD GAME

THIS DOCUMENT INCLUDES 17 PAGES OF CARDS (100 PHYLO CARDS).

NOTE THAT CARD SIZE IS IDENTICAL TO THAT OF POKEMON CARDS (62 mm x 87 mm or 27/16 inches x 37/16 inches).

WE RECOMMEND PRINTING THESE CARDS, IN COLOUR, ON 65LB+ WHITE CARD STOCK.

USING CARD SLEEVE PROTECTORS ( $~64mm \ge 89mm$ ) WILL ALSO GREATLY ENHANCE THE FEEL OF THE CARDS.

WE ARE CURRENTLY FINALIZING THE "CARD BACK" DESIGN, WHICH SHOULD BE READY FOR DOWNLOADING AND PRINTING IN EARLY 2012.

FOR MORE CARDS, GAME RULES, AND GENERAL INFORMATION ABOUT THE PHYLO PROJECT, PLEASE GO TO:

http://phylogame.org





































PLAY: on 1 SPECIES card of any land based TERRAIN.

**EFFECT:** Convert to **FRESHWATER** terrain for 1 turns. Discard played **SPECIES** that is incompatible.